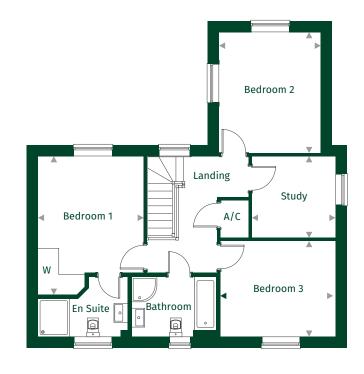

| Bedroom 1 | 4.41m x 3.35m | 14'5" x 10'11" |
|-----------|---------------|----------------|
| Bedroom 2 | 3.83m x 3.25m | 12'7" x 10'8"  |
| Bedroom 3 | 3.66m x 3.03m | 12'0" x 9'11"  |
| Study     | 2.66m x 2.60m | 8'8" x 8'6"    |

## Key

Maximum dimension C = Cupboard W = Wardrobe A/C = Airing Cupboard

For full details please contact our Sales Team:

Call: 01425 541818 | Email: whitsburygreen@pennyfarthinghomes.co.uk | Website: pennyfarthinghomes.co.uk