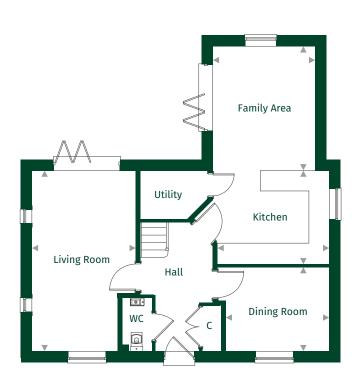

## The Hydebury

**Standard Layout** Plot: 1

**Ground Floor** 

| Kitchen     | 3.70m x 2.96m | 12'2" x 9'8"   |
|-------------|---------------|----------------|
| Family Area | 3.93m x 3.25m | 12'11" x 10'8" |
| Dining Room | 3.29m x 2.65m | 10'9" x 8'8"   |
| Living Room | 5.73m x 3.29m | 18'9" x 10'9"  |
| Utility     | 2.12m x 1.53m | 6'11" x 5'0"   |

## Key

Maximum dimension C = Cupboard W = Wardrobe A/C = Airing Cupboard

For full details please contact our Sales Team:

Call: 01425 541818 | Email: whitsburygreen@pennyfarthinghomes.co.uk | Website: pennyfarthinghomes.co.uk