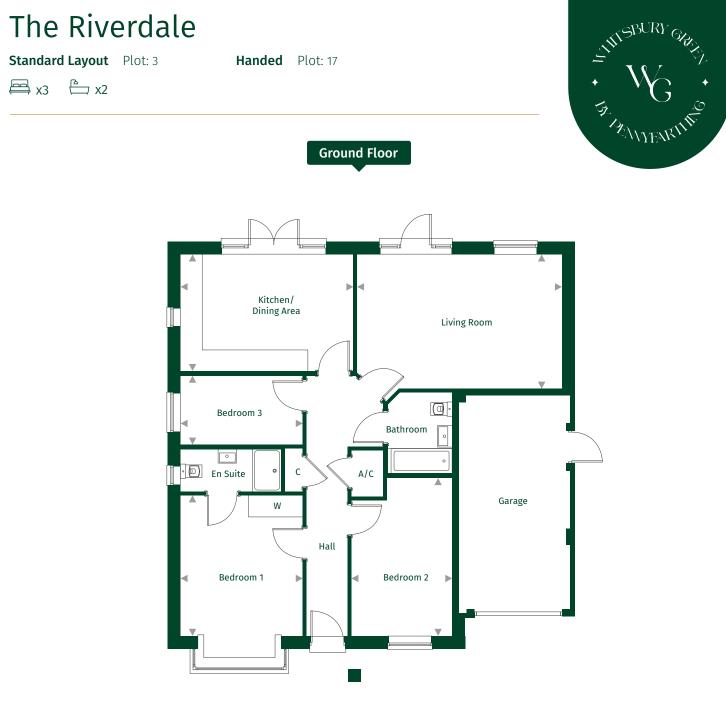

## The Riverdale

## 3 bedroom detached bungalow

Whitsbury Green | Whitsbury Road | Fordingbridge | SP6 1NQ

| Kitchen/Dining Area | 4.79m x 3.28m | 15'8" x 10'9" |
|---------------------|---------------|---------------|
| Living Room         | 5.68m x 3.74m | 18'7" x 12'3" |
| Bedroom 1           | 3.88m x 3.39m | 12'9" x 11'1" |
| Bedroom 2           | 4.37m x 2.80m | 14'4" x 9'2"  |
| Bedroom 3           | 3.39m x 1.91m | 11'1" x 6'3"  |

## Key:

◄ ► Maximum dimension C = Cupboard W = Wardrobe A/C = Airing Cupboard

For full details please contact our Sales Team:

Call: 01425 541818 | Email: whitsburygreen@pennyfarthinghomes.co.uk | Website: pennyfarthinghomes.co.uk