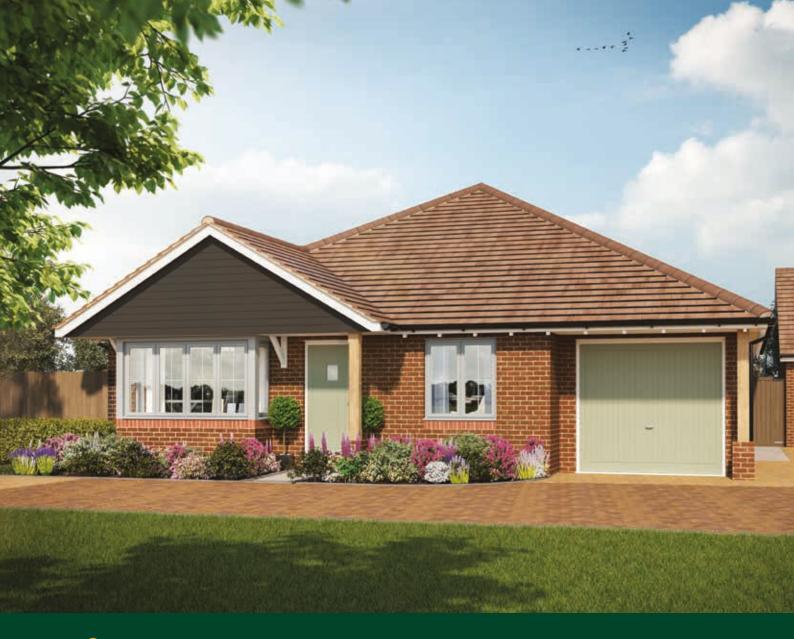

## The Riverdale

## 3 bedroom detached bungalow

Whitsbury Green | Whitsbury Road | Fordingbridge | SP6 1NQ

| Kitchen/Dining Area | 4.79m x 3.28m | 15'8" x 10'9" |
|---------------------|---------------|---------------|
| Living Room         | 5.68m x 3.74m | 18'7" x 12'3" |
| Bedroom 1           | 3.88m x 3.39m | 12'9" x 11'1" |
| Bedroom 2           | 4.37m x 2.80m | 14'4" x 9'2"  |
| Bedroom 3           | 3.39m x 1.91m | 11'1" x 6'3"  |