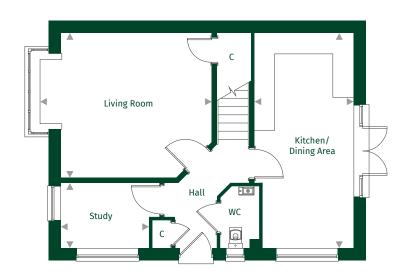

## The Bolderbury

**Ground Floor** 

| Kitchen/Dining Area | 6.20m x 2.89m | 20'3" x 9'4"  |
|---------------------|---------------|---------------|
| Living Room         | 5.05m x 4.18m | 16'5" x 13'7" |
| Study               | 3.03m x 1.86m | 9'9" x 6'2"   |

## Key

Maximum dimension C = Cupboard W = Wardrobe A/C = Airing Cupboard

For full details please contact our Sales Team:

Call: 01425 541818 | Email: whitsburygreen@pennyfarthinghomes.co.uk | Website: pennyfarthinghomes.co.uk