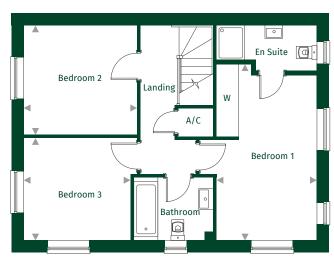

| Bedroom 1 | 4.81m x 2.88m | 15'7" x 9'4"  |
|-----------|---------------|---------------|
| Bedroom 2 | 3.31m x 3.19m | 10'8" x 10'4" |
| Bedroom 3 | 3.11m x 2.99m | 10'2" x 9'8"  |

## Key

Maximum dimension C = Cupboard W = Wardrobe A/C = Airing Cupboard

For full details please contact our Sales Team:

Call: 01425 541818 | Email: whitsburygreen@pennyfarthinghomes.co.uk | Website: pennyfarthinghomes.co.uk