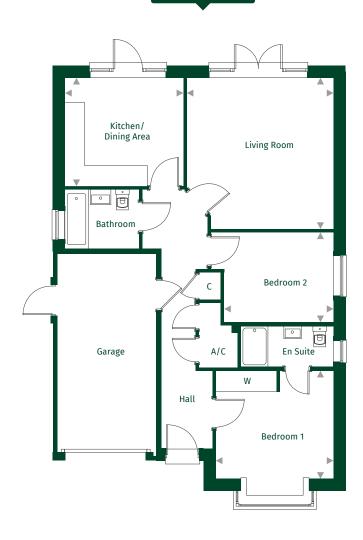

## The Amberdale

2 bedroom detached bungalow

Whitsbury Green | Whitsbury Road | Fordingbridge | SP6 1NQ

## The Amberdale

**Standard Layout** Plots: 15 | 16

## **Ground Floor**

| Kitchen/Dining Area | 3.53m x 3.23m | 11'6" x 10'7"  |
|---------------------|---------------|----------------|
| Living Room         | 4.50m x 4.38m | 14'9" x 14'4"  |
| Bedroom 1           | 3.57m x 3.28m | 11'6" x 10'6"  |
| Bedroom 2           | 3.65m x 2.71m | 11'11" x 8'10" |

## Key

Maximum dimension C = Cupboard W = Wardrobe A/C = Airing Cupboard

For full details please contact our Sales Team:

Call: 01425 541818 | Email: whitsburygreen@pennyfarthinghomes.co.uk | Website: pennyfarthinghomes.co.uk