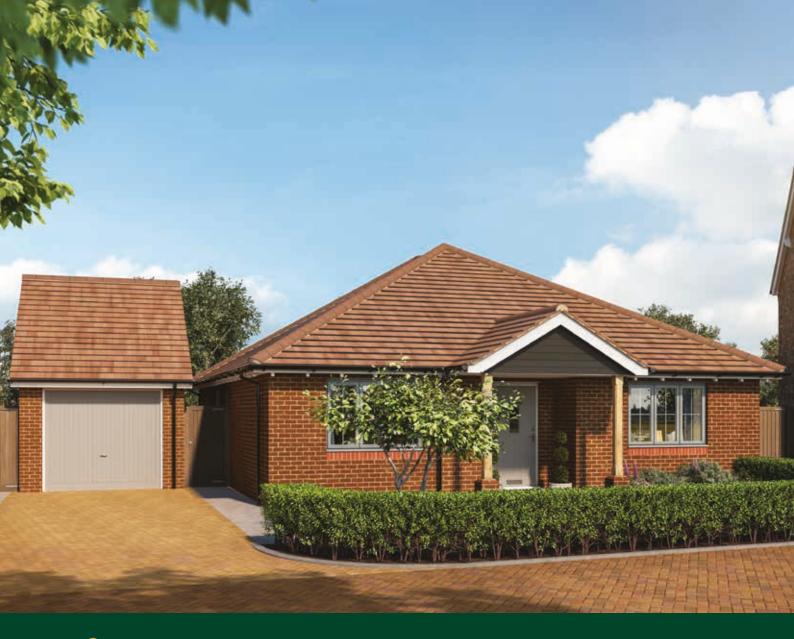

## The Birch

## 3 bedroom detached bungalow

Whitsbury Green | Whitsbury Road | Fordingbridge | SP6 1NQ

🛱 x3 📛 x2

| Kitchen/Dining Area | 5.46m x 2.90m | 17'11" x 9'6"  |
|---------------------|---------------|----------------|
| Living Room         | 5.45m x 3.76m | 12'4" x 17'10" |
| Utility             | 1.61m x 1.53m | 5'3" x 5'0"    |
| Bedroom 1           | 4.25m x 3.25m | 13'11" x 10'8" |
| Bedroom 2           | 3.76m x 3.55m | 12'4" x 11'7"  |
| Bedroom 3/Study     | 3.60m x 2.16m | 11'9" x 7'1"   |