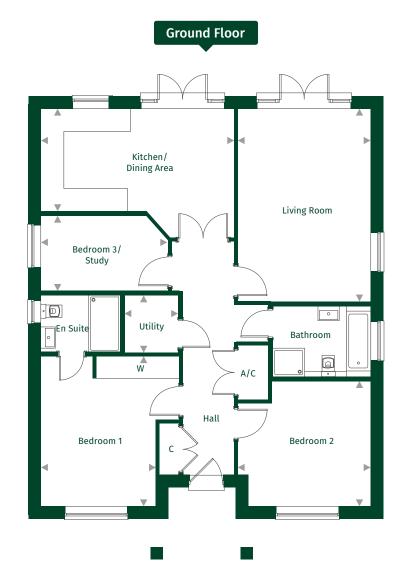

## 3 bedroom detached bungalow

Whitsbury Green | Whitsbury Road | Fordingbridge | SP6 1NQ

🛱 x3 📛 x2

| Kitchen/Dining Area | 5.46m x 2.90m | 17'11" x 9'6"  |
|---------------------|---------------|----------------|
| Living Room         | 5.45m x 3.76m | 12'4" x 17'10" |
| Utility             | 1.61m x 1.53m | 5'3" x 5'0"    |
| Bedroom 1           | 4.25m x 3.25m | 13'11" x 10'8" |
| Bedroom 2           | 3.76m x 3.55m | 12'4" x 11'7"  |
| Bedroom 3/Study     | 3.60m x 2.16m | 11'9" x 7'1"   |

## Key:

◄ ► Maximum dimension C = Cupboard W = Wardrobe A/C = Airing Cupboard

For full details please contact our Sales Team:

Call: 01425 541818 | Email: whitsburygreen@pennyfarthinghomes.co.uk | Website: pennyfarthinghomes.co.uk