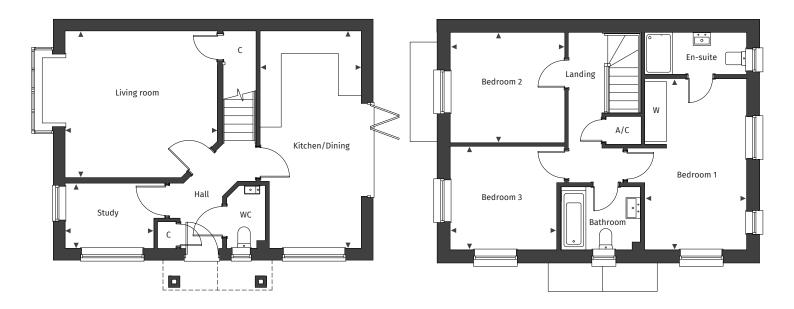

## **The Bolderbury**

See separate site plan for plot locations.

Ground floor

Floor plans are not to scale.

### Ground floor

| Kitchen/Dining | 2.99m x 6.20m / 9' 5" x 20' 4"  |
|----------------|---------------------------------|
| Living room    | 4.34m x 4.18m / 14' 3" x 13' 8" |
| Study          | 2.54m x 1.86m / 8' 4" x 6' 1"   |

#### First floor

| Bedroom 1 | 2.90m x 4.88m | 9' 6" x 16' 0"  |
|-----------|---------------|-----------------|
| Bedroom 2 | 3.27m x 3.15m | 10' 8" x 10' 4" |
| Bedroom 3 | 3.04m x 2.95m | 9′ 11″ x 9′ 8″  |