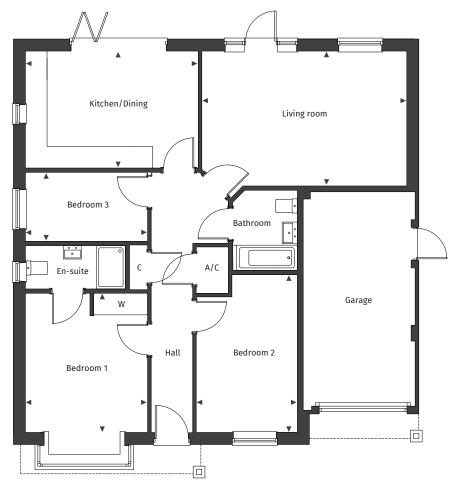

## The Riverdale

Plans shown for plots 236, 242, 243, 245 & 246. Plot 244 is handed. See separate site plan for plot locations.

Floor plans are not to scale.

## The Riverdale plot numbers

236, 242, 243, 244, 245 & 246

| Living room    | 5.68m x 3.74m / 18' 7" x 12' 3" | Bedroom 1 | 3.39m x 3.88m / 11' 1" x 12' 9" |
|----------------|---------------------------------|-----------|---------------------------------|
| Kitchen/Dining | 4.79m x 3.28m / 15' 8" x 10' 9" | Bedroom 2 | 2.80m x 4.37m / 9' 2" x 14' 4"  |
|                |                                 | Bedroom 3 | 3.39m x 1.91m / 11' 1" x 6' 3"  |

◄ ► Maximum dimension A/C Airing Cupboard C Cupboard W Wardrobe