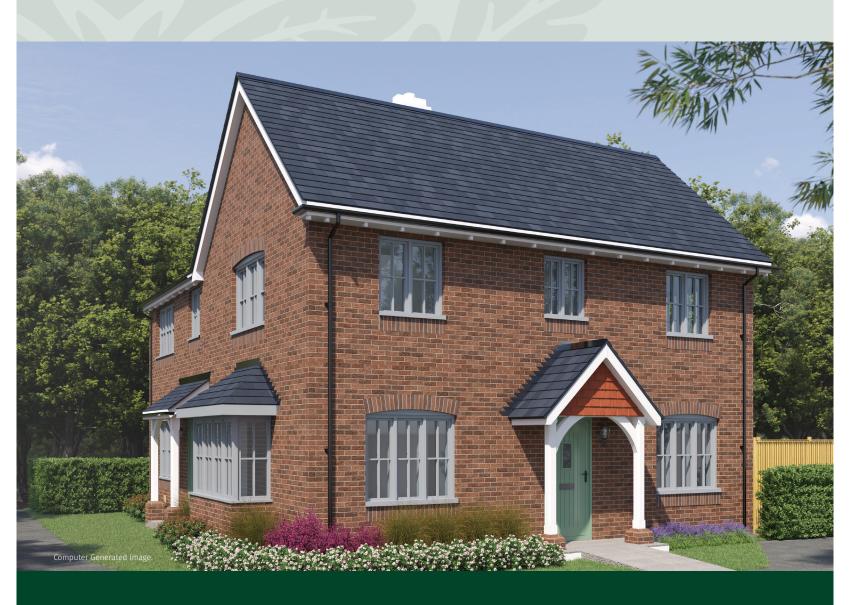

## The Hatchwood

Three bedroom semi-detached house with garage.





## The Hatchwood

See separate site plan for plot locations.







Floor plans are not to scale.

## The Hatchwood plot number

264



| Ground floor   |                                 | FIRST TLOOP |                                 |
|----------------|---------------------------------|-------------|---------------------------------|
| Kitchen/Dining | 5.04m x 3.40m / 16′ 6″ x 11′ 2″ | Bedroom 1   | 3.68m x 2.99m / 12' 0" x 9' 9"  |
| Living room    | 5.04m x 2.99m / 16' 6" x 9' 9"  | Bedroom 2   | 2.80m x 3.32m / 9' 2" x 10' 10" |
|                |                                 | Bedroom 3   | 2.14m x 3.32m / 7′ 0″ x 10′ 10″ |

■ Maximum dimension A/C Airing Cupboard C Cupboard