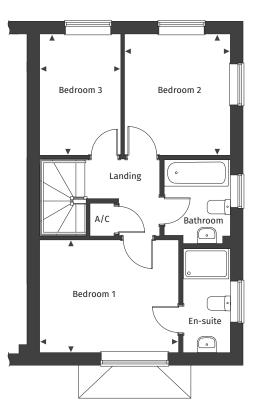

## The Hatchwood

See separate site plan for plot locations.

Floor plans are not to scale.

## The Hatchwood plot number

264

| Ground floor   |                                 | FIRST TLOOP |                                 |
|----------------|---------------------------------|-------------|---------------------------------|
| Kitchen/Dining | 5.04m x 3.40m / 16′ 6″ x 11′ 2″ | Bedroom 1   | 3.68m x 2.99m / 12' 0" x 9' 9"  |
| Living room    | 5.04m x 2.99m / 16' 6" x 9' 9"  | Bedroom 2   | 2.80m x 3.32m / 9' 2" x 10' 10" |
|                |                                 | Bedroom 3   | 2.14m x 3.32m / 7′ 0″ x 10′ 10″ |

■ Maximum dimension A/C Airing Cupboard C Cupboard