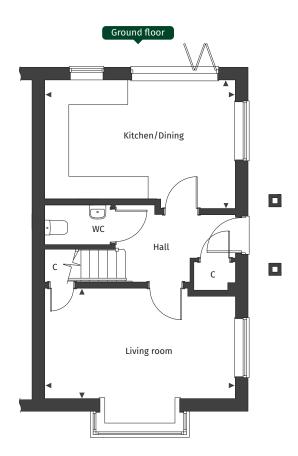

## The Hatchwood

See separate site plan for plot locations.

Floor plans are not to scale.

## The Hatchwood plot number

264

| Ground floor   |                                 | FIRST TLOOP |                                 |
|----------------|---------------------------------|-------------|---------------------------------|
| Kitchen/Dining | 5.04m x 3.40m / 16′ 6″ x 11′ 2″ | Bedroom 1   | 3.68m x 2.99m / 12' 0" x 9' 9"  |
| Living room    | 5.04m x 2.99m / 16' 6" x 9' 9"  | Bedroom 2   | 2.80m x 3.32m / 9' 2" x 10' 10" |
|                |                                 | Bedroom 3   | 2.14m x 3.32m / 7′ 0″ x 10′ 10″ |

■ Maximum dimension A/C Airing Cupboard C Cupboard