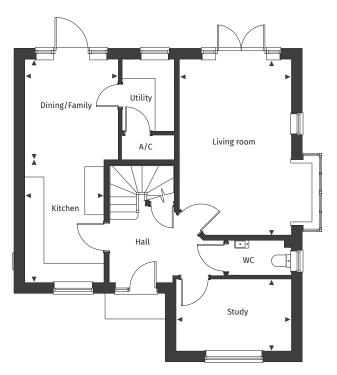

### **Ground floor**

#### Plot number 30

See separate site plan for plot location.

|                         | First floor                                       |                                                                                                           |                                                                                                   |
|-------------------------|---------------------------------------------------|-----------------------------------------------------------------------------------------------------------|---------------------------------------------------------------------------------------------------|
| x 3.83m 8′ 1″ x 12′ 7″  | Bedroom 1                                         | 3.24m x 3.84m                                                                                             | 10' 7" x 12' 7"                                                                                   |
| x 3.14m 9' 7" x 10' 3"  | Bedroom 2                                         | 3.60m x 3.69m                                                                                             | 11' 10" x 12' 1"                                                                                  |
| x 5.50m 11′ 5″ x 18′ 0″ | Bedroom 3                                         | 3.06m x 3.26m                                                                                             | 10′ 0″ x 10′ 8″                                                                                   |
| x 2.25m 11′ 10″ x 7′ 4″ | Bedroom 4                                         | 3.36m x 3.04m                                                                                             | 11' 0" x 9' 11"                                                                                   |
|                         | x 3.14m 9' 7" x 10' 3"<br>x 5.50m 11' 5" x 18' 0" | x 3.83m 8' 1" x 12' 7" Bedroom 1<br>x 3.14m 9' 7" x 10' 3" Bedroom 2<br>x 5.50m 11' 5" x 18' 0" Bedroom 3 | x 3.14m 9' 7" x 10' 3" Bedroom 2 3.60m x 3.69m<br>x 5.50m 11' 5" x 18' 0" Bedroom 3 3.06m x 3.26m |

<sup>■</sup> Maximum dimension A/C Airing Cupboard C Cupboard W Wardrobe