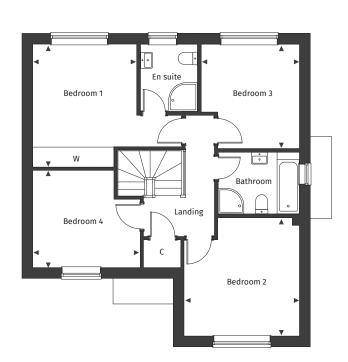

### First floor

#### Plot number 30

See separate site plan for plot location.

|                         | First floor                                       |                                                                                                           |                                                                                                   |
|-------------------------|---------------------------------------------------|-----------------------------------------------------------------------------------------------------------|---------------------------------------------------------------------------------------------------|
| x 3.83m 8′ 1″ x 12′ 7″  | Bedroom 1                                         | 3.24m x 3.84m                                                                                             | 10' 7" x 12' 7"                                                                                   |
| x 3.14m 9' 7" x 10' 3"  | Bedroom 2                                         | 3.60m x 3.69m                                                                                             | 11' 10" x 12' 1"                                                                                  |
| x 5.50m 11′ 5″ x 18′ 0″ | Bedroom 3                                         | 3.06m x 3.26m                                                                                             | 10′ 0″ x 10′ 8″                                                                                   |
| x 2.25m 11′ 10″ x 7′ 4″ | Bedroom 4                                         | 3.36m x 3.04m                                                                                             | 11' 0" x 9' 11"                                                                                   |
|                         | x 3.14m 9' 7" x 10' 3"<br>x 5.50m 11' 5" x 18' 0" | x 3.83m 8' 1" x 12' 7" Bedroom 1<br>x 3.14m 9' 7" x 10' 3" Bedroom 2<br>x 5.50m 11' 5" x 18' 0" Bedroom 3 | x 3.14m 9' 7" x 10' 3" Bedroom 2 3.60m x 3.69m<br>x 5.50m 11' 5" x 18' 0" Bedroom 3 3.06m x 3.26m |

<sup>■</sup> Maximum dimension A/C Airing Cupboard C Cupboard W Wardrobe