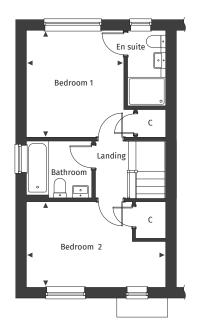

#### Ground floor

First floor

#### Plot numbers 24, 25, 34, 35, 37 & 38 See separate site plan for plot location. Plans shown for plots 25, 35 & 37. Plots 24, 34 & 38 are handed.

|   |                  | First floor |               |                 |
|---|------------------|-------------|---------------|-----------------|
| m | 14' 4" x 10' 0"  | Bedroom 1   | 3.06m x 3.36m | 10' 0" x 11' 0" |
| m | 10' 11" x 13' 3" | Bedroom 2   | 4.38m x 2.70m | 14' 4" x 8' 10" |

| < > | Maximum | dimension | С | Cupboard |
|-----|---------|-----------|---|----------|
|-----|---------|-----------|---|----------|