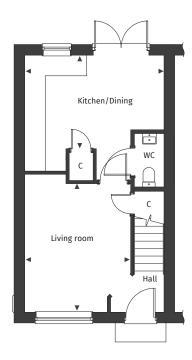

#### Ground floor

First floor

#### Plot numbers 24, 25, 34, 35, 37 & 38 See separate site plan for plot location. Plans shown for plots 25, 35 & 37. Plots 24, 34 & 38 are handed.

#### Ground floor

| Kitchen/Dining | 4.38m x 3.06m | 14' 4" x 10' |
|----------------|---------------|--------------|
| Living room    | 3.36m x 4.05m | 10' 11" x 13 |

| <b>x</b> 2 | ব<br>ট্রা x2 | ۲<br>۲<br>۲<br>۲ |
|------------|--------------|------------------|
|            |              |                  |

| < > | Maximum | dimension | С | Cupboard |
|-----|---------|-----------|---|----------|
|-----|---------|-----------|---|----------|