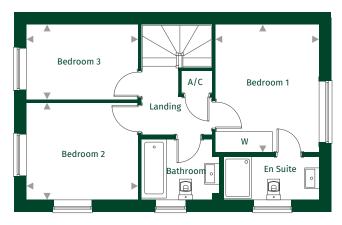

| Bedroom 1 | 3.68m x 2.99m | 12'0" x 9'9"  |
|-----------|---------------|---------------|
| Bedroom 2 | 3.32m x 2.80m | 10'10" x 9'2" |
| Bedroom 3 | 3.32m x 2.14m | 10'10" x 7'0" |