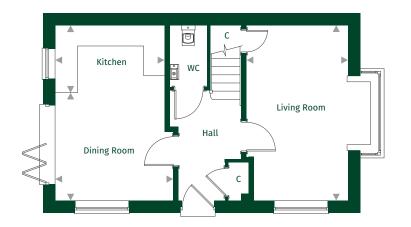

## The Hatchwood

Standard Layout Plot: 61

**Ground Floor** 

| Kitchen     | 3.15m x 2.20m | 10'4" x 7'3" |
|-------------|---------------|--------------|
| Dining Room | 3.40m x 2.84m | 11'1" x 9'4" |
| Living Room | 5.04m x 2.99m | 16'6" x 9'9" |