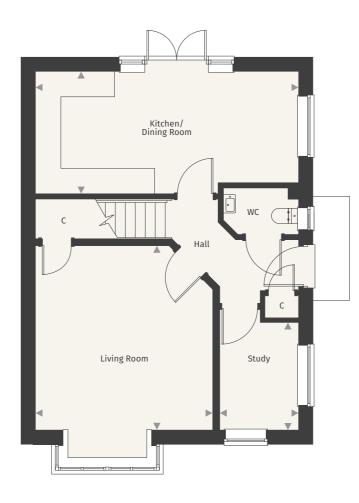

## THE FOXBURY

#### 4 BEDROOM DETACHED HOME

SPRING MEADOWS | FONTMELL MAGNA | DORSET | SP7 OPD

#### Ground floor

| Kitchen/Dining Room | 5.02m x 2.91m | 16' 6" x 9' 7"  |
|---------------------|---------------|-----------------|
| Family Room         | 3.34m x 3.08m | 11' 0" x 10' 1" |
| Living Room         | 5.67m x 3.40m | 18' 8" x 11' 2" |
| Study               | 2.70m x 2.27m | 8' 10" x 7' 5"  |

#### Key:

| . ◄ ►  | Maximum | dimension    | ••••• | External roof       |
|--------|---------|--------------|-------|---------------------|
| C = Cu | pboard  | W = Wardrobe | A/0   | C = Airing Cupboard |