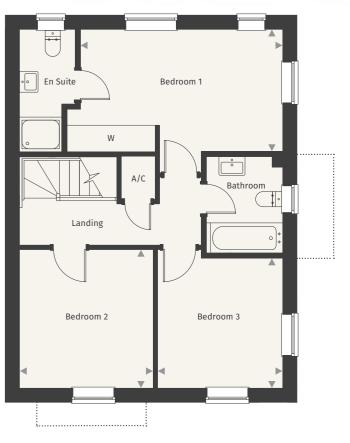

## The Fontmell

| Standard layout | Plot: 8  |
|-----------------|----------|
| Handed          | Plot: 10 |

## THE FONTMELL

#### 4 BEDROOM DETACHED HOME

SPRING MEADOWS | FONTMELL MAGNA | DORSET | SP7 OPD

#### Ground floor

| Kitchen     | 3.29m x 2.63m | 10' 10" x 8' 8"  |
|-------------|---------------|------------------|
| Dining Room | 3.78m x 3.60m | 12' 5" x 11' 10" |
| Living Room | 4.82m x 4.62m | 15' 10" x 15' 2" |
| Study       | 2.23m x 2.13m | 7' 4" x 7' 0"    |
| Bedroom 4   | 3.42m x 3.24m | 11' 3" x 10' 8"  |
|             |               |                  |

#### First floor

| Bedroom 1 | 3.81m x 3.41m | 12' 6" x 11' 3"  |
|-----------|---------------|------------------|
| Bedroom 2 | 3.64m x 3.16m | 11' 11" x 10' 4" |
| Bedroom 3 | 3.64m x 3.15m | 11' 11" x 10' 4" |