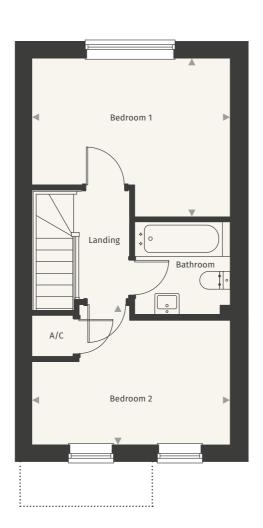

#### First floor

| Bedroom 1 | 3.82m x 3.50m | 12' 6" x 11' 6" |
|-----------|---------------|-----------------|
| Bedroom 2 | 3.38m x 3.16m | 11' 1" x 10' 5" |
| Bedroom 3 | 3.46m x 3.03m | 11' 4" x 9' 11" |
| Bedroom 4 | 3.13m x 2.80m | 10' 4" x 9' 2"  |
| Snug      | 2.20m x 2.12m | 7' 3" x 7' 0"   |