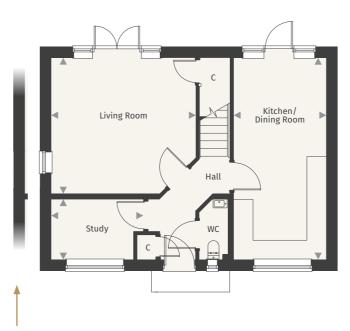

## The Ashbury

| Standard layout | Plot: 6 |
|-----------------|---------|
| Handed          | Plot: 7 |

Utility Living Room Family/ Dining Room A/C Kitchen

## THE ASHBURY

#### 4 BEDROOM DETACHED HOME

SPRING MEADOWS | FONTMELL MAGNA | DORSET | SP7 OPD

#### Ground floor

°.

Study

wc

| Kitchen            | 3.83m x 2.47m | 12' 7" x 8' 1"  |
|--------------------|---------------|-----------------|
| Family/Dining Room | 3.14m x 2.94m | 10' 4" x 9' 8"  |
| Living Room        | 5.50m x 3.50m | 18' 1" x 11' 6" |
| Study              | 3.60m x 2.24m | 11' 10" x 7' 5" |
|                    |               |                 |

#### First floor

| Bedroom 1 | 3.24m x 3.24m | 10' 8" x 10' 8"  |
|-----------|---------------|------------------|
| Bedroom 2 | 3.69m x 3.60m | 12' 2" x 11' 10" |
| Bedroom 3 | 3.25m x 3.06m | 10' 8" x 10' 1"  |
| Bedroom 4 | 3.35m x 3.04m | 11' 0" x 10' 0"  |