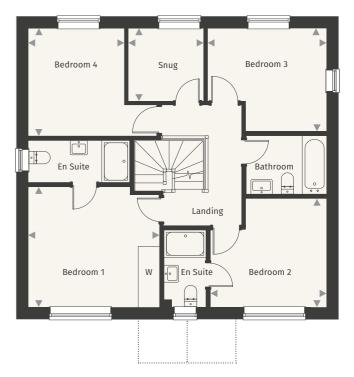

#### First floor

| Bedroom 1 | 3.82m x 3.50m | 12' 6" x 11' 6" |
|-----------|---------------|-----------------|
| Bedroom 2 | 3.38m x 3.16m | 11' 1" x 10' 5" |
| Bedroom 3 | 3.46m x 3.03m | 11' 4" x 9' 11" |
| Bedroom 4 | 3.13m x 2.80m | 10' 4" x 9' 2"  |
| Snug      | 2.20m x 2.12m | 7' 3" x 7' 0"   |

#### Key:

| . ◄ ►  | Maximum | dimension    | ••••• | External roof       |
|--------|---------|--------------|-------|---------------------|
| C = Cu | pboard  | W = Wardrobe | A/0   | C = Airing Cupboard |