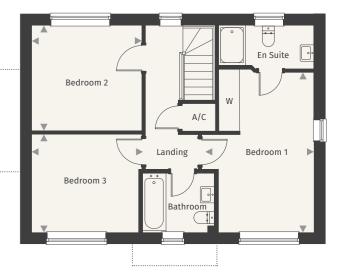

#### 4 BEDROOM DETACHED HOME

SPRING MEADOWS | FONTMELL MAGNA | DORSET | SP7 OPD

#### Ground floor

| Kitchen/Dining Room | 5.02m x 2.91m | 16' 6" x 9' 7"  |
|---------------------|---------------|-----------------|
| Family Room         | 3.34m x 3.08m | 11' 0" x 10' 1" |
| Living Room         | 5.67m x 3.40m | 18' 8" x 11' 2" |
| Study               | 2.70m x 2.27m | 8' 10" x 7' 5"  |

#### Key:

| . ◄ ►  | Maximum | dimension    | ••••• | External roof       |
|--------|---------|--------------|-------|---------------------|
| C = Cu | pboard  | W = Wardrobe | A/0   | C = Airing Cupboard |

#### First floor

| Bedroom 1 | 3.82m x 3.50m | 12' 6" x 11' 6" |
|-----------|---------------|-----------------|
| Bedroom 2 | 3.38m x 3.16m | 11' 1" x 10' 5" |
| Bedroom 3 | 3.46m x 3.03m | 11' 4" x 9' 11" |
| Bedroom 4 | 3.13m x 2.80m | 10' 4" x 9' 2"  |
| Snug      | 2.20m x 2.12m | 7' 3" x 7' 0"   |