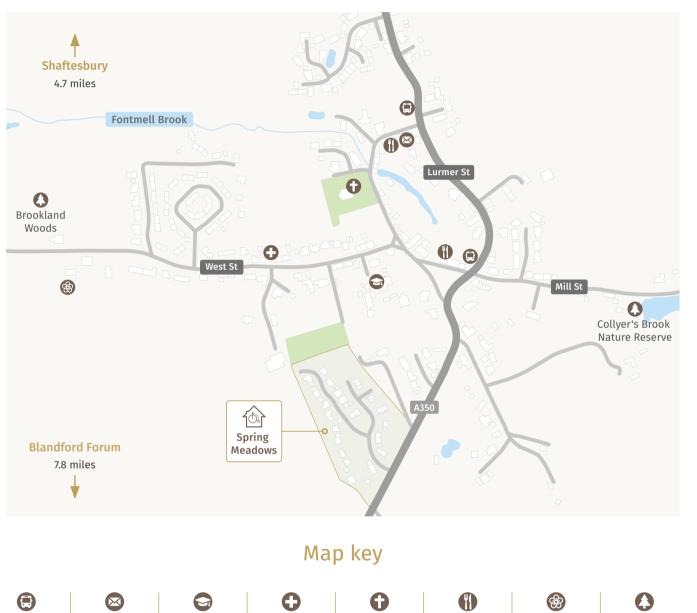

#### AN ADVENTURE ON YOUR DOORSTEP

DISCO

CAR TRAIN BUS Spring Meadows **Gillingham station Spring Meadows** incanton Shaftesbury Shaftesbury Yeovil €3 A372 11 minutes - 4.7 miles 21 minutes 13 minutes Blandford Forum Salisbury Blandford Forum 15 minutes - 7.8 miles 27 minutes 27 minutes €€ ⓓ Sherborne Gillingham 1 hr + 30 mins + Yeovil 20 minutes - 9.4 miles Spring Meadows Gillingham Southampton 30 <u>mins</u> + 1 hour. 11 minutes 36 minutes Dorchester Bournemouth 1 hr + 41 minutes - 25.7 miles 1 hour, 57 minutes Poole Salisbury London 1 hour, 20 minutes 1 hour, 58 minutes 44 minutes - 23.3 miles Salisbury Ringwood 2 hrs + 1 hour, 27 minutes A35 48 minutes - 25.1 miles Poole € Yeovil 2 hours, 15 minutes Dorchest 48 minutes - 24.4 miles Dorchester 1 hr + 2 hours, 17 minutes Wareham Bournemouth 2 hours, 24 minutes 1 hour - 27.2 miles Southampton 1 hour, 17 minutes - 48 miles