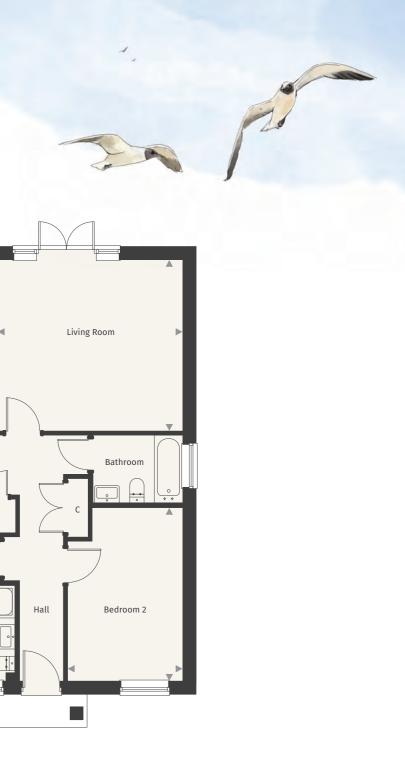

### THE SETWOOD 2 BEDROOM SEMI-DETACHED HOME

## The Setwood

| Standard layout | Plot: | 22 |  |
|-----------------|-------|----|--|
| Handed          | Plot: | 23 |  |

#### Ground floor

| Kitchen            | 3.50m x 1.87m | 11' 5" x 6' 1"  |
|--------------------|---------------|-----------------|
| Living/Dining Room | 4.28m x 3.99m | 14' 0" x 13' 1" |

#### First floor

| Bedroom 1 | 3.99m x 3.19m | 13' 1" x 10' 5" |
|-----------|---------------|-----------------|
| Bedroom 2 | 3.99m x 2.82m | 13' 1" x 9' 3"  |