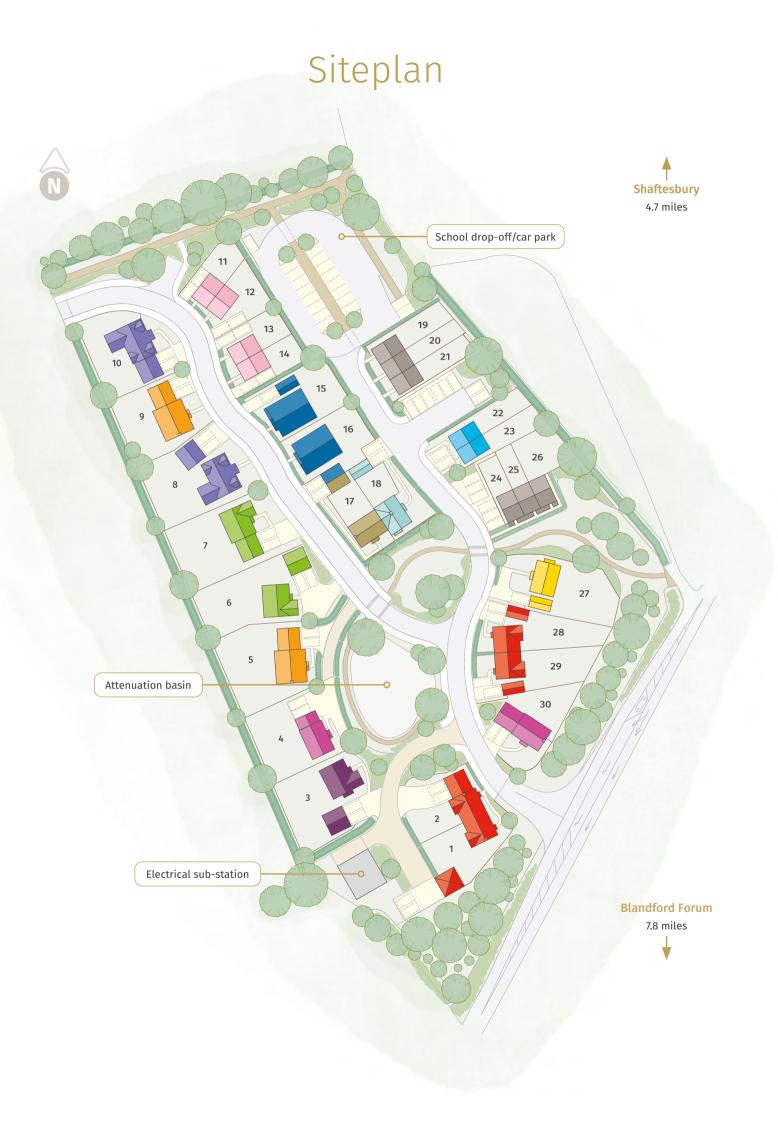

## THE FOXBURY

#### 4 BEDROOM DETACHED HOME

SPRING MEADOWS | FONTMELL MAGNA | DORSET | SP7 OPD

#### Ground floor

| Kitchen/Dining Room | 5.02m x 2.91m | 16' 6" x 9' 7"  |
|---------------------|---------------|-----------------|
| Family Room         | 3.34m x 3.08m | 11' 0" x 10' 1" |
| Living Room         | 5.67m x 3.40m | 18' 8" x 11' 2" |
| Study               | 2.70m x 2.27m | 8' 10" x 7' 5"  |

#### First floor

| Bedroom 1 | 3.82m x 3.50m | 12' 6" x 11' 6" |
|-----------|---------------|-----------------|
| Bedroom 2 | 3.38m x 3.16m | 11' 1" x 10' 5" |
| Bedroom 3 | 3.46m x 3.03m | 11' 4" x 9' 11" |
| Bedroom 4 | 3.13m x 2.80m | 10' 4" x 9' 2"  |
| Snug      | 2.20m x 2.12m | 7' 3" x 7' 0"   |