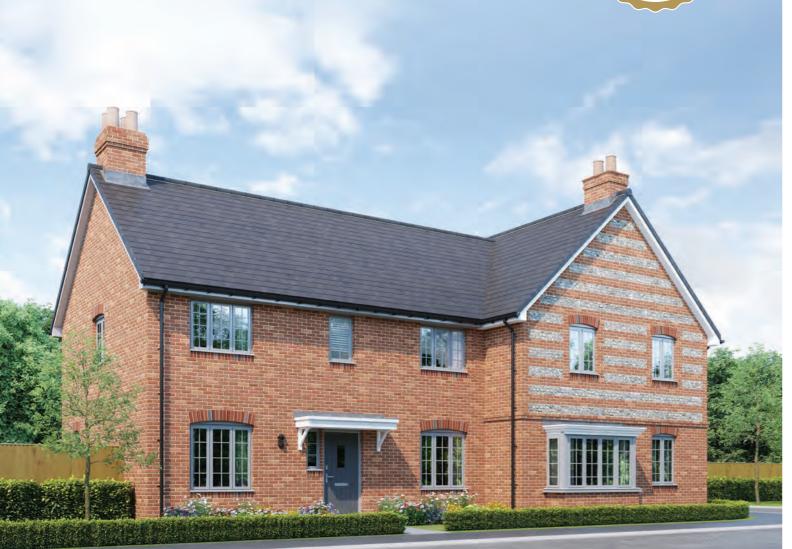

## The Ashbury

| Standard layout | Plot: 6 |
|-----------------|---------|
| Handed          | Plot: 7 |

Utility Living Room Family/ Dining Room A/C Kitchen

## THE ASHBURY

#### 4 BEDROOM DETACHED HOME

SPRING MEADOWS | FONTMELL MAGNA | DORSET | SP7 OPD

#### Ground floor

°.

Study

wc

| Kitchen            | 3.83m x 2.47m | 12' 7" x 8' 1"  |
|--------------------|---------------|-----------------|
| Family/Dining Room | 3.14m x 2.94m | 10' 4" x 9' 8"  |
| Living Room        | 5.50m x 3.50m | 18' 1" x 11' 6" |
| Study              | 3.60m x 2.24m | 11' 10" x 7' 5" |
|                    |               |                 |

#### First floor

| Bedroom 1 | 3.24m x 3.24m | 10' 8" x 10' 8"  |
|-----------|---------------|------------------|
| Bedroom 2 | 3.69m x 3.60m | 12' 2" x 11' 10" |
| Bedroom 3 | 3.25m x 3.06m | 10' 8" x 10' 1"  |
| Bedroom 4 | 3.35m x 3.04m | 11' 0" x 10' 0"  |