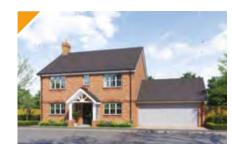

## The Fontmell

| Standard layout | Plot: 8  |
|-----------------|----------|
| Handed          | Plot: 10 |

## THE FONTMELL

#### 4 BEDROOM DETACHED HOME

SPRING MEADOWS | FONTMELL MAGNA | DORSET | SP7 OPD

#### Ground floor

| Kitchen     | 3.29m x 2.63m | 10' 10" x 8' 8"  |
|-------------|---------------|------------------|
| Dining Room | 3.78m x 3.60m | 12' 5" x 11' 10" |
| Living Room | 4.82m x 4.62m | 15' 10" x 15' 2" |
| Study       | 2.23m x 2.13m | 7' 4" x 7' 0"    |
| Bedroom 4   | 3.42m x 3.24m | 11' 3" x 10' 8"  |
|             |               |                  |

#### First floor

| Bedroom 1 | 3.81m x 3.41m | 12' 6" x 11' 3"  |
|-----------|---------------|------------------|
| Bedroom 2 | 3.64m x 3.16m | 11' 11" x 10' 4" |
| Bedroom 3 | 3.64m x 3.15m | 11' 11" x 10' 4" |