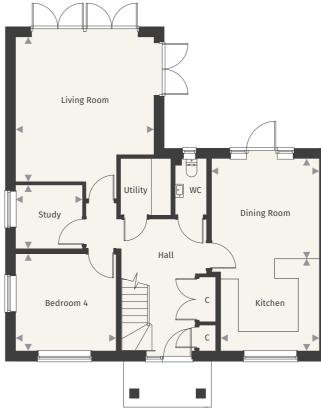

## THE FOXBURY

#### 4 BEDROOM DETACHED HOME

SPRING MEADOWS | FONTMELL MAGNA | DORSET | SP7 OPD

#### Ground floor

| Kitchen/Dining Room | 5.02m x 2.91m | 16' 6" x 9' 7"  |
|---------------------|---------------|-----------------|
| Family Room         | 3.34m x 3.08m | 11' 0" x 10' 1" |
| Living Room         | 5.67m x 3.40m | 18' 8" x 11' 2" |
| Study               | 2.70m x 2.27m | 8' 10" x 7' 5"  |

#### First floor

| Bedroom 1 | 3.82m x 3.50m | 12' 6" x 11' 6" |
|-----------|---------------|-----------------|
| Bedroom 2 | 3.38m x 3.16m | 11' 1" x 10' 5" |
| Bedroom 3 | 3.46m x 3.03m | 11' 4" x 9' 11" |
| Bedroom 4 | 3.13m x 2.80m | 10' 4" x 9' 2"  |
| Snug      | 2.20m x 2.12m | 7' 3" x 7' 0"   |