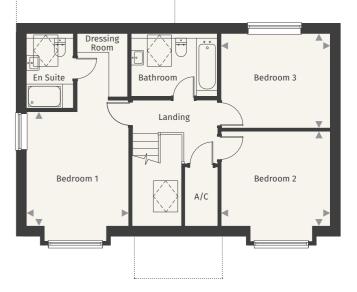

## THE FOXBURY

#### 4 BEDROOM DETACHED HOME

SPRING MEADOWS | FONTMELL MAGNA | DORSET | SP7 OPD

#### First floor

| Bedroom 1 | 3.82m x 3.50m | 12' 6" x 11' 6" |
|-----------|---------------|-----------------|
| Bedroom 2 | 3.38m x 3.16m | 11' 1" x 10' 5" |
| Bedroom 3 | 3.46m x 3.03m | 11' 4" x 9' 11" |
| Bedroom 4 | 3.13m x 2.80m | 10' 4" x 9' 2"  |
| Snug      | 2.20m x 2.12m | 7' 3" x 7' 0"   |