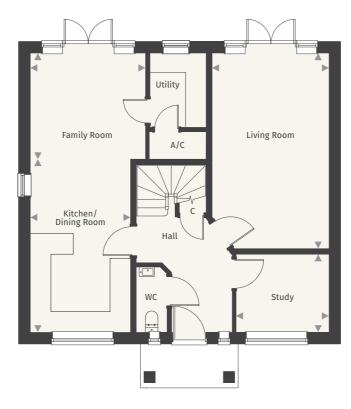

#### Ground floor

| Kitchen/Dining Room | 5.02m x 2.91m | 16' 6" x 9' 7"  |
|---------------------|---------------|-----------------|
| Family Room         | 3.34m x 3.08m | 11' 0" x 10' 1" |
| Living Room         | 5.67m x 3.40m | 18' 8" x 11' 2" |
| Study               | 2.70m x 2.27m | 8' 10" x 7' 5"  |

#### Key:

| . ◄ ►  | Maximum | dimension    | ••••• | External roof       |
|--------|---------|--------------|-------|---------------------|
| C = Cu | pboard  | W = Wardrobe | A/0   | C = Airing Cupboard |