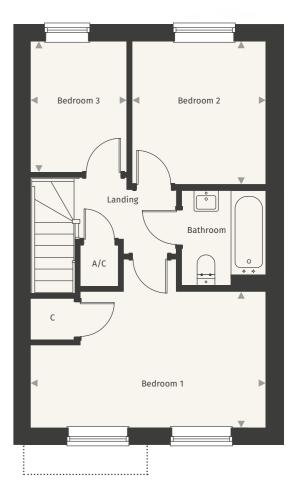

#### Ground floor

| Kitchen/Dining Room | 6.20m x 2.85m | 20' 6" x 9' 6"  |
|---------------------|---------------|-----------------|
| Living Room         | 4.45m x 4.18m | 14' 7" x 13' 8" |
| Study               | 2.86m x 1.86m | 9' 4" x 6' 1"   |

#### First floor

| Bedroom 1 | 4.88m x 3.36m | 16' 0" x 11' 0"  |
|-----------|---------------|------------------|
| Bedroom 2 | 3.30m x 3.16m | 10' 10" x 10' 4" |
| Bedroom 3 | 3.30m x 2.94m | 10' 10" x 9' 7"  |