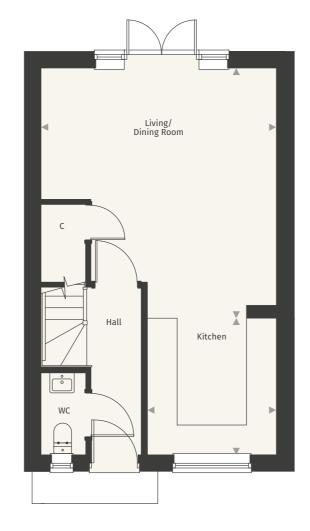

#### Ground floor

| Kitchen/Dining Room | 5.02m x 2.91m | 16' 6" x 9' 7"  |
|---------------------|---------------|-----------------|
| Family Room         | 3.34m x 3.08m | 11' 0" x 10' 1" |
| Living Room         | 5.67m x 3.40m | 18' 8" x 11' 2" |
| Study               | 2.70m x 2.27m | 8' 10" x 7' 5"  |