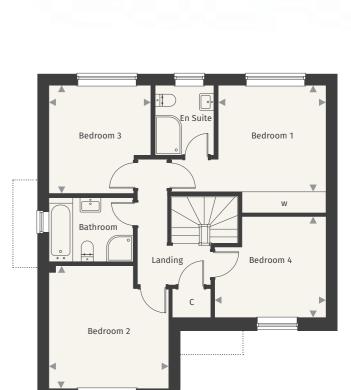

## THE FOXBURY

#### 4 BEDROOM DETACHED HOME

SPRING MEADOWS | FONTMELL MAGNA | DORSET | SP7 OPD

#### First floor

| Bedroom 1 | 3.82m x 3.50m | 12' 6" x 11' 6" |
|-----------|---------------|-----------------|
| Bedroom 2 | 3.38m x 3.16m | 11' 1" x 10' 5" |
| Bedroom 3 | 3.46m x 3.03m | 11' 4" x 9' 11" |
| Bedroom 4 | 3.13m x 2.80m | 10' 4" x 9' 2"  |
| Snug      | 2.20m x 2.12m | 7' 3" x 7' 0"   |