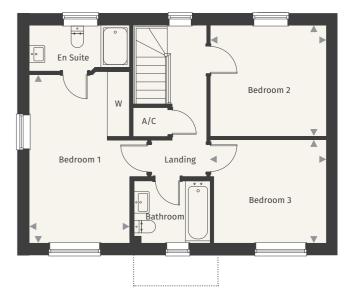

## THE FOXBURY

#### 4 BEDROOM DETACHED HOME

SPRING MEADOWS | FONTMELL MAGNA | DORSET | SP7 OPD

#### First floor

| Bedroom 1 | 3.82m x 3.50m | 12' 6" x 11' 6" |
|-----------|---------------|-----------------|
| Bedroom 2 | 3.38m x 3.16m | 11' 1" x 10' 5" |
| Bedroom 3 | 3.46m x 3.03m | 11' 4" x 9' 11" |
| Bedroom 4 | 3.13m x 2.80m | 10' 4" x 9' 2"  |
| Snug      | 2.20m x 2.12m | 7' 3" x 7' 0"   |