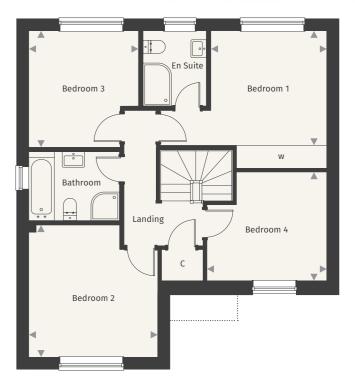

## THE FOXBURY

#### 4 BEDROOM DETACHED HOME

SPRING MEADOWS | FONTMELL MAGNA | DORSET | SP7 OPD

#### First floor

| Bedroom 1 | 3.82m x 3.50m | 12' 6" x 11' 6" |
|-----------|---------------|-----------------|
| Bedroom 2 | 3.38m x 3.16m | 11' 1" x 10' 5" |
| Bedroom 3 | 3.46m x 3.03m | 11' 4" x 9' 11" |
| Bedroom 4 | 3.13m x 2.80m | 10' 4" x 9' 2"  |
| Snug      | 2.20m x 2.12m | 7' 3" x 7' 0"   |