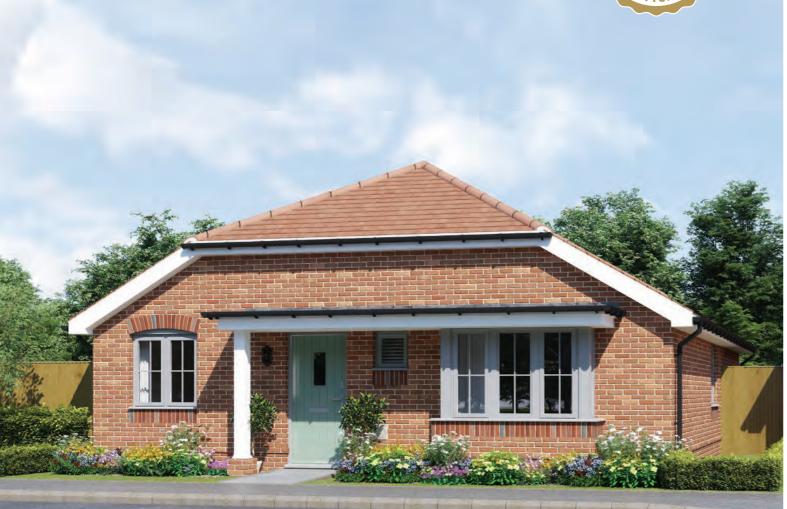

## THE CHERRY

#### 3 BEDROOM DETACHED BUNGALOW

SPRING MEADOWS | FONTMELL MAGNA | DORSET | SP7 OPD

#### Ground floor

| Kitchen/Dining Room | 4.30m x 4.02m | 14' 1" x 13' 2" |
|---------------------|---------------|-----------------|
| Living Room         | 4.65m x 4.30m | 15' 3" x 14' 1" |

| Bedroom 1       | 4.02m x 3.24m | 13' 2" x 10' 6" |
|-----------------|---------------|-----------------|
| Bedroom 2       | 4.35m x 2.89m | 14' 3" x 9' 5"  |
| Bedroom 3/Study | 2.77m x 1.98m | 9' 1" x 6' 6"   |