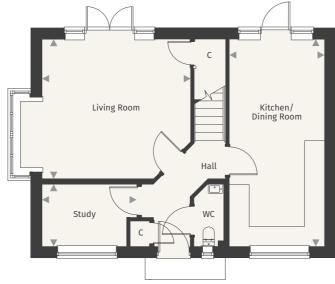

#### 4 BEDROOM DETACHED HOME

SPRING MEADOWS | FONTMELL MAGNA | DORSET | SP7 OPD

#### Ground floor

| Kitchen/Dining Room | 5.02m x 2.91m | 16' 6" x 9' 7"  |
|---------------------|---------------|-----------------|
| Family Room         | 3.34m x 3.08m | 11' 0" x 10' 1" |
| Living Room         | 5.67m x 3.40m | 18' 8" x 11' 2" |
| Study               | 2.70m x 2.27m | 8' 10" x 7' 5"  |