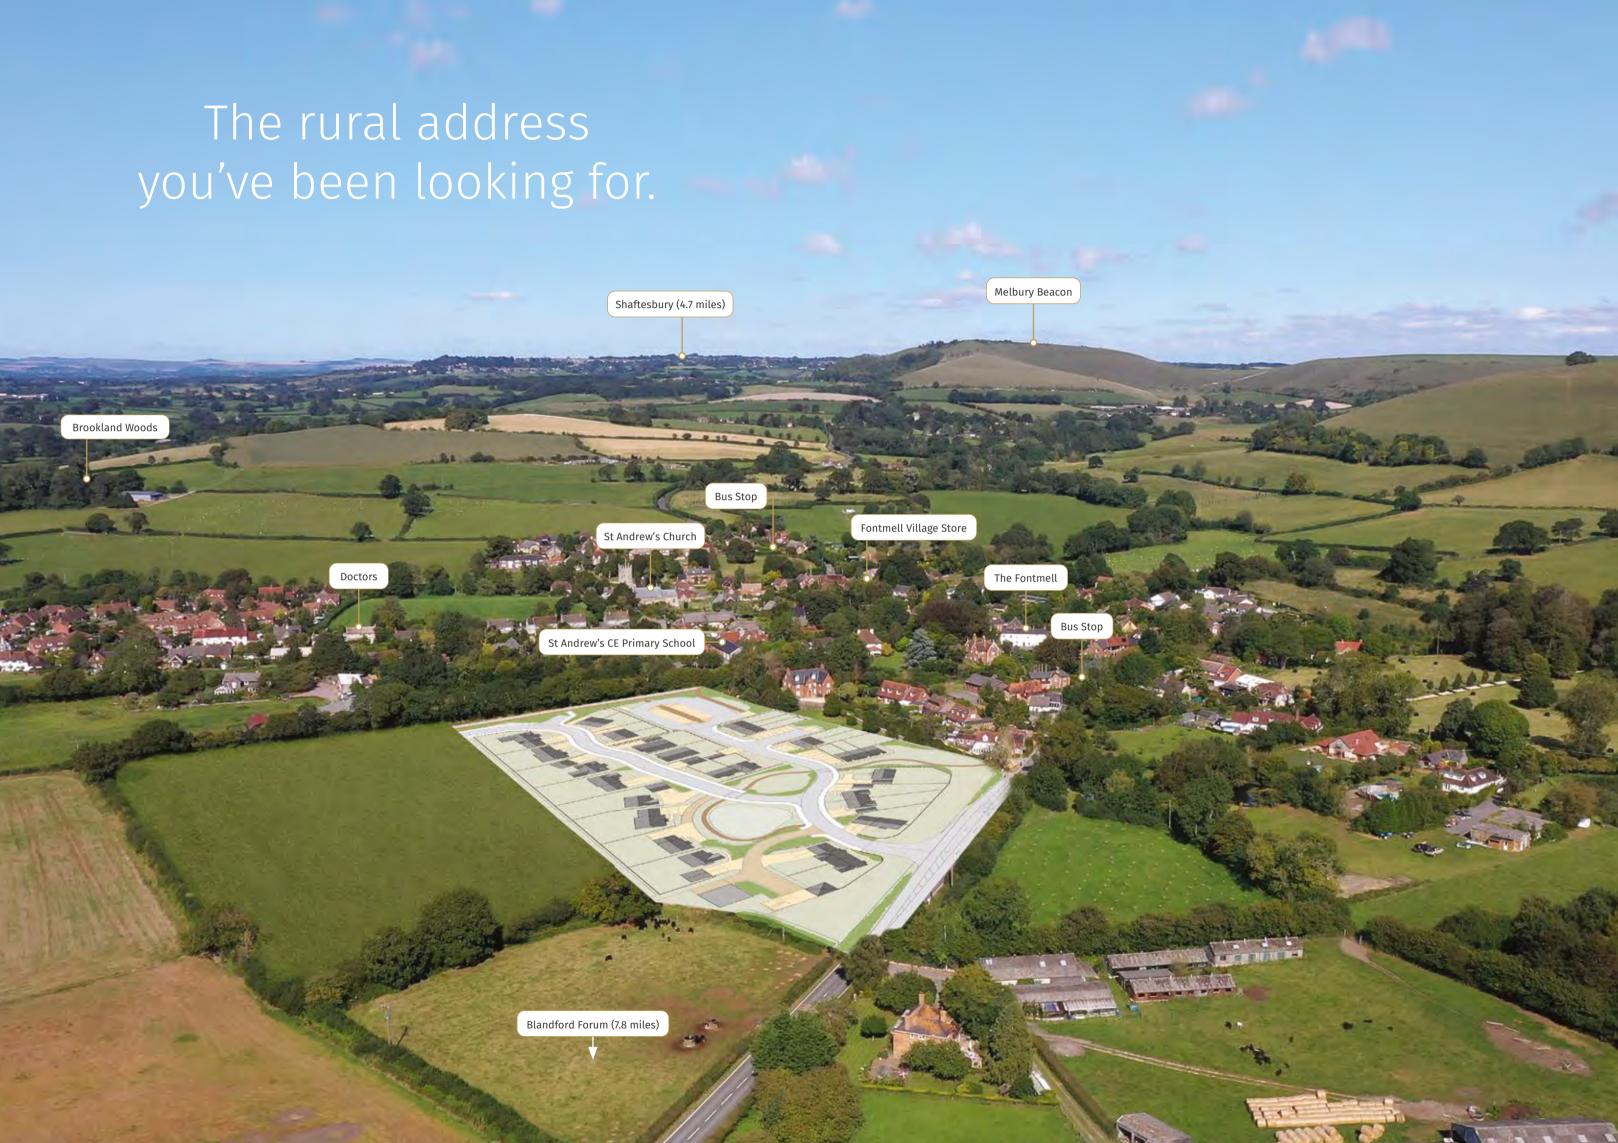

## The ideal place for country living.

Situated between Shaftesbury and Blandford Forum, Fontmell Magna offers the best of both worlds, with idyllic village life and convenient access to market towns and main road networks.

Documented within the Domesday Book, with former monasteries and striking 15th century church, Fontmell Magna boasts a unique and enchanting history. The modern day is ever present with a primary school, village shop and other local amenities.

## The perfect place to roam free.

#### AN ADVENTURE ON YOUR DOORSTEP

DISCO

CAR TRAIN BUS Spring Meadows **Gillingham station Spring Meadows** incanton Shaftesbury Shaftesbury Yeovil €3 A372 11 minutes - 4.7 miles 21 minutes 13 minutes Blandford Forum Salisbury Blandford Forum 15 minutes - 7.8 miles 27 minutes 27 minutes €€ ⓓ Sherborne Gillingham 1 hr + 30 mins + Yeovil 20 minutes - 9.4 miles Spring Meadows Gillingham Southampton 30 <u>mins</u> + 1 hour. 11 minutes 36 minutes Dorchester Bournemouth 1 hr + 41 minutes - 25.7 miles 1 hour, 57 minutes Poole Salisbury London 1 hour, 20 minutes 1 hour, 58 minutes 44 minutes - 23.3 miles Salisbury Ringwood 2 hrs + 1 hour, 27 minutes A35 48 minutes - 25.1 miles Poole € Yeovil 2 hours, 15 minutes Dorchest 48 minutes - 24.4 miles Dorchester 1 hr + 2 hours, 17 minutes Wareham Bournemouth 2 hours, 24 minutes 1 hour - 27.2 miles Southampton 1 hour, 17 minutes - 48 miles