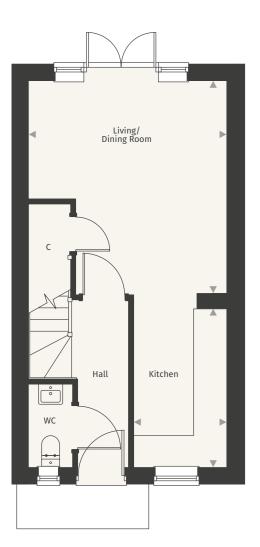

#### Ground floor

| Kitchen            | 3.50m x 1.87m | 11' 5" x 6' 1"  |
|--------------------|---------------|-----------------|
| Living/Dining Room | 4.28m x 3.99m | 14' 0" x 13' 1" |

#### First floor

| Bedroom 1 | 3.99m x 3.19m | 13' 1" x 10' 5" |
|-----------|---------------|-----------------|
| Bedroom 2 | 3.99m x 2.82m | 13' 1" x 9' 3"  |