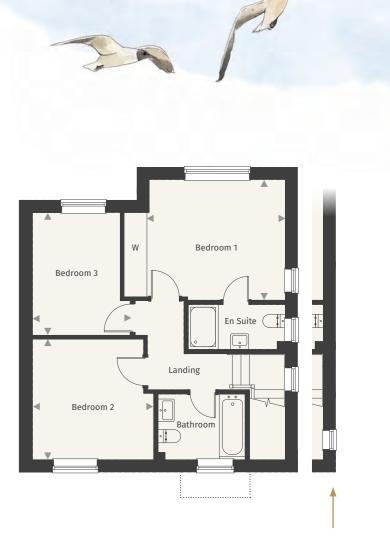

## The Cherry

| Standard layout | Plot: 15 |
|-----------------|----------|
| Handed          | Plot: 16 |

Bedroom 3 /Study

W

Bedroom 1

En Suite

Kitchen/ Dining Room

## THE CHERRY

#### 3 BEDROOM DETACHED BUNGALOW

SPRING MEADOWS | FONTMELL MAGNA | DORSET | SP7 OPD

#### Ground floor

| Kitchen/Dining Room | 4.30m x 4.02m | 14' 1" x 13' 2" |
|---------------------|---------------|-----------------|
| Living Room         | 4.65m x 4.30m | 15' 3" x 14' 1" |

| Bedroom 1       | 4.02m x 3.24m | 13' 2" x 10' 6" |
|-----------------|---------------|-----------------|
| Bedroom 2       | 4.35m x 2.89m | 14' 3" x 9' 5"  |
| Bedroom 3/Study | 2.77m x 1.98m | 9' 1" x 6' 6"   |