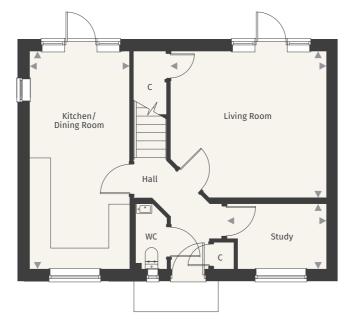

## THE FOXBURY

#### 4 BEDROOM DETACHED HOME

SPRING MEADOWS | FONTMELL MAGNA | DORSET | SP7 OPD

#### Ground floor

| Kitchen/Dining Room | 5.02m x 2.91m | 16' 6" x 9' 7"  |
|---------------------|---------------|-----------------|
| Family Room         | 3.34m x 3.08m | 11' 0" x 10' 1" |
| Living Room         | 5.67m x 3.40m | 18' 8" x 11' 2" |
| Study               | 2.70m x 2.27m | 8' 10" x 7' 5"  |

#### Key:

| . ◄ ►  | Maximum | dimension    | ••••• | External roof       |
|--------|---------|--------------|-------|---------------------|
| C = Cu | pboard  | W = Wardrobe | A/0   | C = Airing Cupboard |