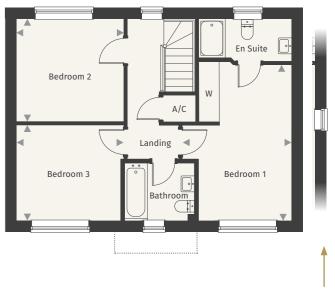

#### 4 BEDROOM DETACHED HOME

SPRING MEADOWS | FONTMELL MAGNA | DORSET | SP7 OPD

#### First floor

| Bedroom 1 | 3.82m x 3.50m | 12' 6" x 11' 6" |
|-----------|---------------|-----------------|
| Bedroom 2 | 3.38m x 3.16m | 11' 1" x 10' 5" |
| Bedroom 3 | 3.46m x 3.03m | 11' 4" x 9' 11" |
| Bedroom 4 | 3.13m x 2.80m | 10' 4" x 9' 2"  |
| Snug      | 2.20m x 2.12m | 7' 3" x 7' 0"   |