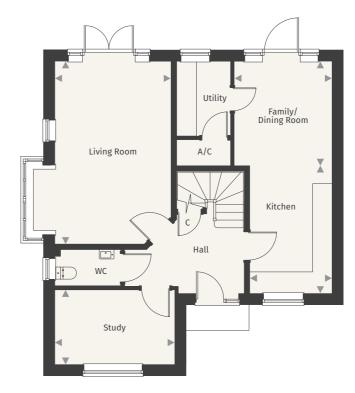

## THE FOXBURY

#### 4 BEDROOM DETACHED HOME

SPRING MEADOWS | FONTMELL MAGNA | DORSET | SP7 OPD

#### Ground floor

| Kitchen/Dining Room | 5.02m x 2.91m | 16' 6" x 9' 7"  |
|---------------------|---------------|-----------------|
| Family Room         | 3.34m x 3.08m | 11' 0" x 10' 1" |
| Living Room         | 5.67m x 3.40m | 18' 8" x 11' 2" |
| Study               | 2.70m x 2.27m | 8' 10" x 7' 5"  |